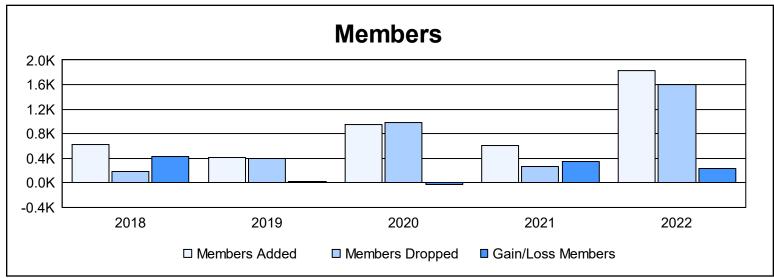

District 325 D As of June 2022 Cumulative

| Year      | New<br>Clubs | Dropped<br>Clubs | Gain/<br>Loss<br>Clubs | New<br>Members | Charter<br>Members | Reinstate<br>Members | Transfer<br>Members | Total<br>Member<br>Added | Total<br>Members<br>Dropped | Gain/<br>Loss<br>Members |
|-----------|--------------|------------------|------------------------|----------------|--------------------|----------------------|---------------------|--------------------------|-----------------------------|--------------------------|
| 2017-2018 | 19           | 0                | 19                     | 157            | 442                | 2                    | 16                  | 617                      | 187                         | 430                      |
| 2018-2019 | 10           | 0                | 10                     | 135            | 260                | 15                   | 5                   | 415                      | 401                         | 14                       |
| 2019-2020 | 35           | 0                | 35                     | 215            | 725                | 6                    | 5                   | 951                      | 977                         | -26                      |
| 2020-2021 | 9            | 0                | 9                      | 394            | 206                | 9                    | 1                   | 610                      | 269                         | 341                      |
| 2021-2022 | 47           | 0                | 47                     | 781            | 1,021              | 18                   | 9                   | 1,829                    | 1,596                       | 233                      |
| Average   | 24           | 0                | 24                     | 336            | 531                | 10                   | 7                   | 884                      | 686                         | 198                      |