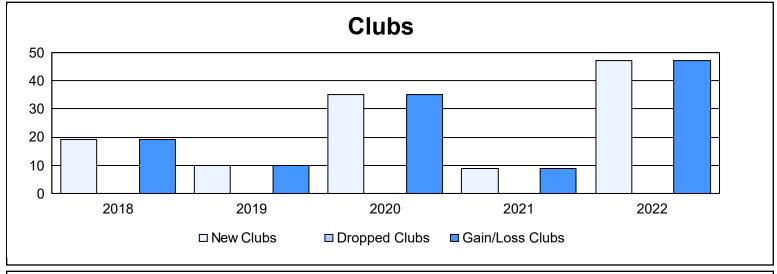

District 325 D As of June 2022 Cumulative

| Year      | New<br>Clubs | Dropped<br>Clubs | Gain/<br>Loss<br>Clubs | New<br>Members | Charter<br>Members | Reinstate<br>Members | Transfer<br>Members | Total<br>Member<br>Added | Total<br>Members<br>Dropped | Gain/<br>Loss<br>Members |
|-----------|--------------|------------------|------------------------|----------------|--------------------|----------------------|---------------------|--------------------------|-----------------------------|--------------------------|
| 2017-2018 | 19           | 0                | 19                     | 157            | 442                | 2                    | 16                  | 617                      | 187                         | 430                      |
| 2018-2019 | 10           | 0                | 10                     | 135            | 260                | 15                   | 5                   | 415                      | 401                         | 14                       |
| 2019-2020 | 35           | 0                | 35                     | 215            | 725                | 6                    | 5                   | 951                      | 977                         | -26                      |
| 2020-2021 | 9            | 0                | 9                      | 394            | 206                | 9                    | 1                   | 610                      | 269                         | 341                      |
| 2021-2022 | 47           | 0                | 47                     | 781            | 1,021              | 18                   | 9                   | 1,829                    | 1,596                       | 233                      |
| Average   | 24           | 0                | 24                     | 336            | 531                | 10                   | 7                   | 884                      | 686                         | 198                      |